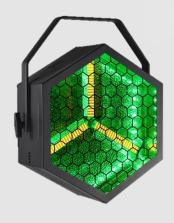

# LumiDawg Retro LED Hex

LumiDawg RetroHex is a lighting feature with 3 tungsten emulation strips in a hexagonal housing. Each strip is individually controlled with textured reflector and RGB backlighting. A perfect 'eye candy' fitting with real visual impact.

#### Colour

Warm White tungsten emmulation RGB colour mixing