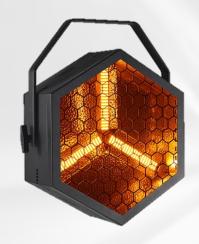

# LumiDawg Retro LED Hex

LumiDawg RetroHex is a lighting feature with 3 tungsten emulation strips in a hexagonal housing. Each strip is individually controlled with textured reflector and RGB backlighting. A perfect 'eye candy' fitting with real visual impact.

# **Optical**

Light Source 3 x COB 60W Warm White

Backlight Source 36 x SMD 0.5W RGB LED

Colour Temperature 2000K (Tungsten emulation)