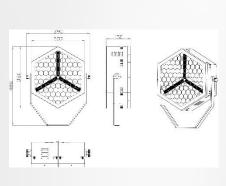

Item Weight 6.5kg

#### **Electrical**

Rated Power 400W
Input Power 100-240v AC 50/60Hz
Power Connection PowerCON Connector

# **Mounting Options**

Freestanding Yes – with floorstand
Expo LX No

# **Optical**

Light Source 3 x COB 60W Warm White

Backlight Source 36 x SMD 0.5W RGB LED

Colour Temperature 2000K (Tungsten emulation)



#### Control

Control Method DMX Mode **DMX Channel List DMX Connection Types**  DMX, RDM, 6/10 channel See attached links 5pin DMX,

#### **Environmental**

IP Rating Cooling

IP20 passive cooling

Max Operating Temperature 5-40°

## **Accessories Included**

1 x Safety chain

1 x Power lead

### **GOBO**

Not available on this unit

#### Colour

Warm White tungsten emmulation RGB colour mixing

#### **Information Links**

Manual Link Retro Hex Manual